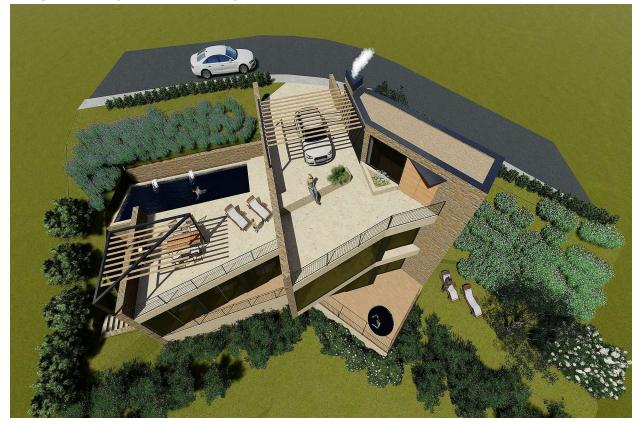

## 1.645.000 €

Stunning and stylish modern villa, located in the peaceful and desirable Els Valls area of Begur. Just a short drive to the pretty town centre of Begur and the beach at Sa Riera. Construction to start in 2023 and minor modifications to the project are possible. High quality, low maintenance villa with superb sea and mountain views designed and constructed to a very high standard. The villa will consist of four double bedrooms and four bathrooms (two full ensuites) all with their own balcony and views to the sea and mountains. Kitchen, dining and living room along with the spacious terrace and large swimming pool all located on the same floor. South facing and with plenty of natural light throughout the villa this villa is designed for all year living or the perfect holiday home in one of the most beautiful parts of the Costa Brava. If you are looking for a stylish Mediterranean villa, then you have found it. Located in the heart of the Empordà, the Catalan village of Begur and its beaches are located in one of the most wonderful areas of the Costa Brava. Located on the coast less than 1 hour drive from Girona airport, the historic town of Begur is a beautiful Catalan town rich in history. The town area takes in the impressive hills of the Begur Massif and an extensive coastline washed clean by the Mediterranean Sea. For the best villas for sale in Begur contact Costa Brava Fincas.