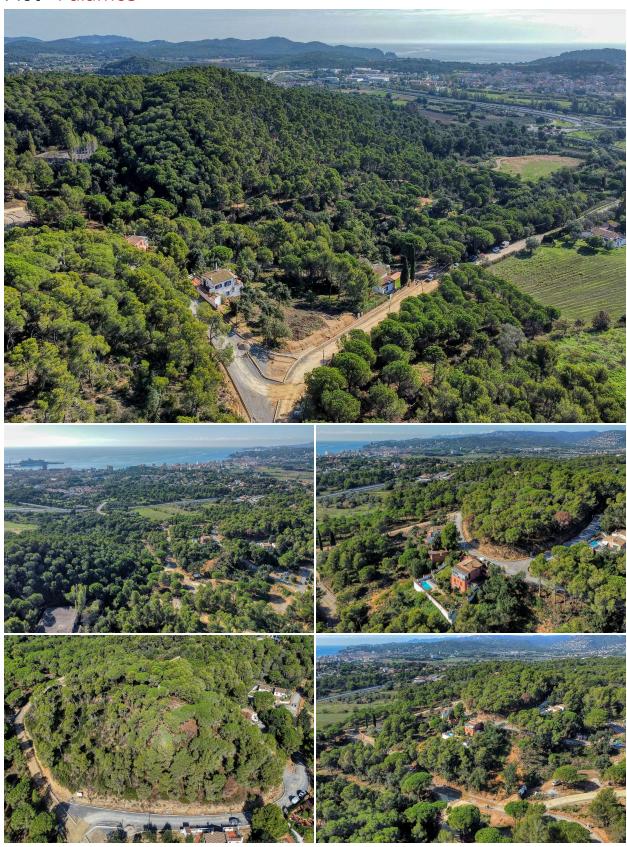

Plot - Palamós ref. GH-CBF4576

New construction plots in Palamós with sea views.

131.000 €

Just 4 km from the centre of Palamós and the lovely beaches, we have a large selection of south facing plots for sale on a brand new urbanisation. The plot sizes start from 600m2 up until 1200m2. Prices start from 131,000. There is a buildable area of 30% on each plot. The plots vary in size and aspect, but the majority feature sea views. Costa Brava Fincas can also assist with all areas of the design and construction; from making your personal design a reality. Palamós began life as a small fishing village in the 13th century and is now the only commercial port in the province of Girona. The Old Town harbor area today provides a hugely atmospheric backdrop for numerous bars and restaurants, with fresh local prawns appearing in a wide range of local gastronomic specialties. Like most of the other popular resorts along the Costa Brava, Palamós enjoyed a tourist boom during the 1960s thanks to the fact that it is home to some spectacular beaches such as the large beach that dominates the municipality or the beach of the Fosca. Palamós also has a medieval old town and spectacular scenery, which makes it an ideal place for anyone who wants to invest in the Costa Brava. Check our selection of properties for sale in Palamós to find your ideal house or apartment. For the best plots for sale in Palamós, contact Costa Brava Fincas!

Transaction: Sale Category: Plot Situation: Baix Empordà Surface area: 600 m<sup>2</sup>

Plot - Palamós ref. GH-CBF4576

Tel. +34 972 829 880 Tel. +34 972 829 881