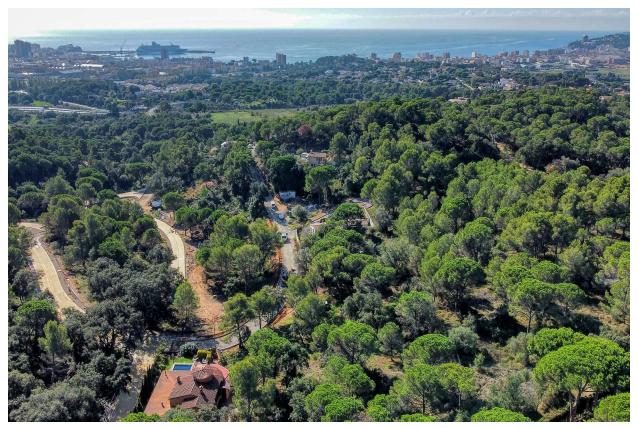

Plot - Palamós ref. GH-CBF4576

New construction plots in Palamós with sea views.

131.000 €

Just 4 km from the centre of Palamós and the lovely beaches, we have a large selection of south facing plots for sale on a brand new urbanisation. The plot sizes start from 600m2 up until 1200m2. Prices start from 131,000. There is a buildable area of 30% on each plot. The plots vary in size and aspect, but the majority feature sea views. Costa Brava Fincas can also assist with all areas of the design and construction; from making your personal design a reality. Palamós began life as a small fishing village in the 13th century and is now the only commercial port in the province of Girona. The Old Town harbor area today provides a hugely atmospheric backdrop for numerous bars and restaurants, with fresh local prawns appearing in a wide range of local gastronomic specialties. Like most of the other popular resorts along the Costa Brava, Palamós enjoyed a tourist boom during the 1960s thanks to the fact that it is home to some spectacular beaches such as the large beach that dominates the municipality or the beach of the Fosca. Palamós also has a medieval old town and spectacular scenery, which makes it an ideal place for anyone who wants to invest in the Costa Brava. Check our selection of properties for sale in Palamós to find your ideal house or apartment. For the best plots for sale in Palamós, contact Costa Brava Fincas!

Transaction: Sale Category: Plot Situation: Baix Empordà Surface area: 600 m<sup>2</sup>

Plot - Palamós ref. GH-CBF4576

Tel. +34 972 829 880 Tel. +34 972 829 881